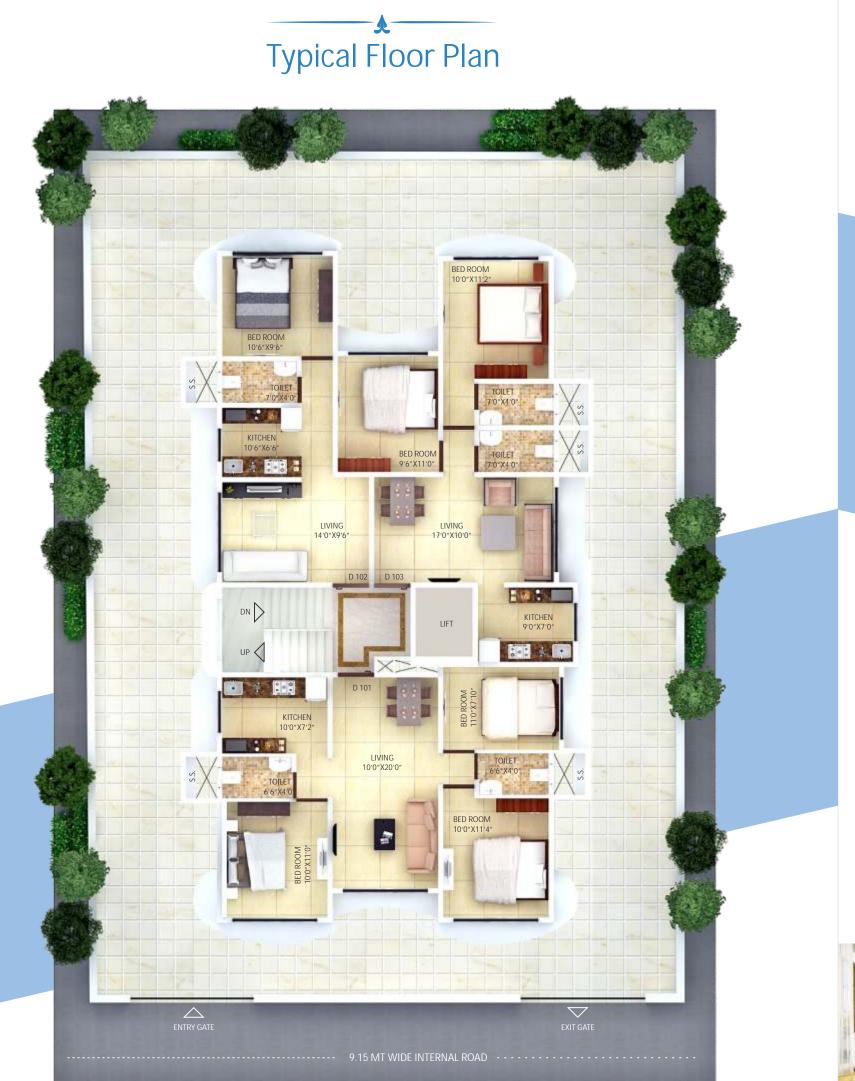

Natural Lighting & Optimum Cross Ventilation

Ultra Morden 2.5 BHK residence Carpet Area: 670 Sq. Ft.