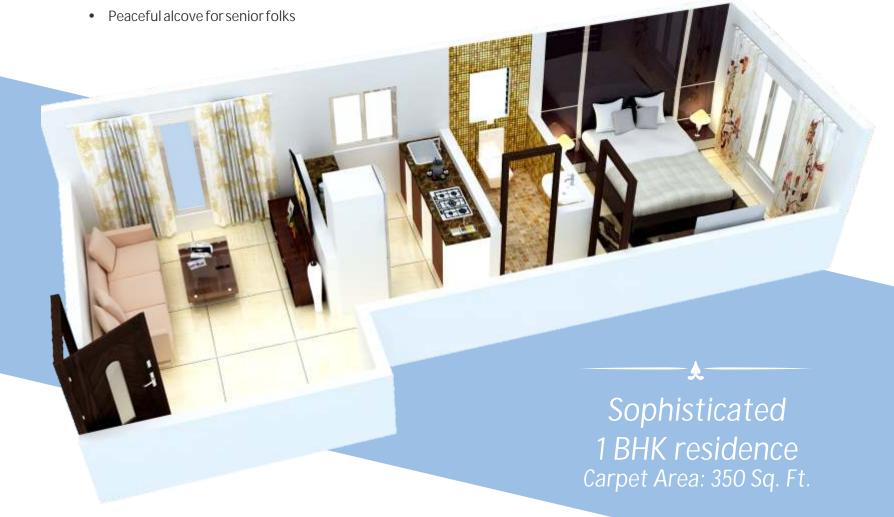

1, 2, 2.5 BHK Residence ~ Stilt + 7 Floors Plot No. 55, Swastik Park, Chembur.

We believe homes are not about acquisitive pleasures; they are about creating a warm and friendly space that offers every imaginable comfort to you and your loved ones.

Stilt +7 storey building consisting of 1, 2, 2.5 BKH Ultra Morden flats with thoughtful amenities.