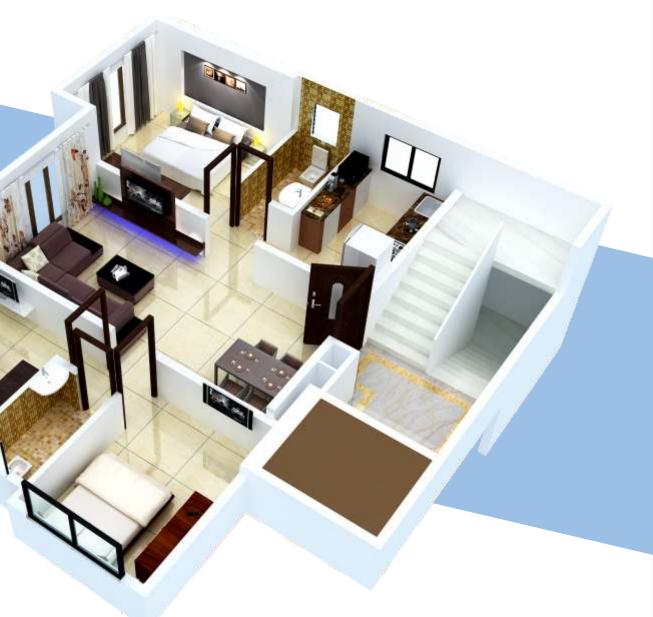

Natural Lighting & Optimum Cross Ventilation

Ultra Morden 2.5 BHK residence Carpet Area: 670 Sq. Ft.