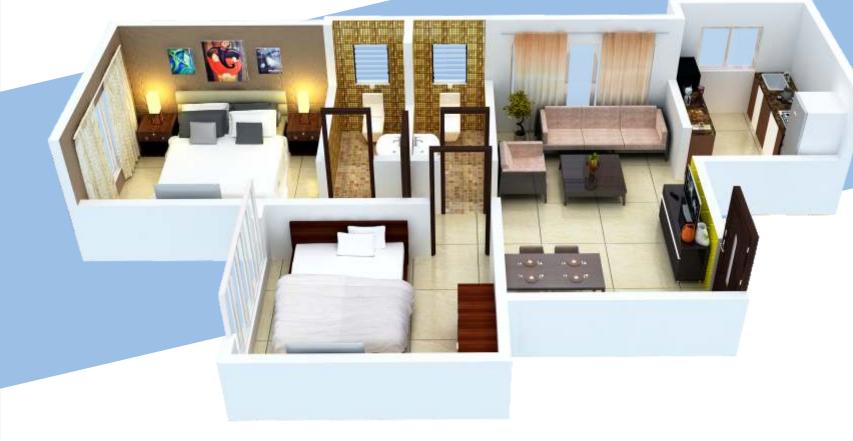

1, 2, 2.5 BHK Residence ~ Stilt + 7 Floors Plot No. 55, Swastik Park, Chembur.

We believe homes are not about acquisitive pleasures; they are about creating a warm and friendly space that offers every imaginable comfort to you and your loved ones.

Stilt +7 storey building consisting of 1, 2, 2.5 BKH Ultra Morden flats with thoughtful amenities.

Natural Lighting & Optimum Cross Ventilation

Ultra Morden 2.5 BHK residence Carpet Area: 670 Sq. Ft.